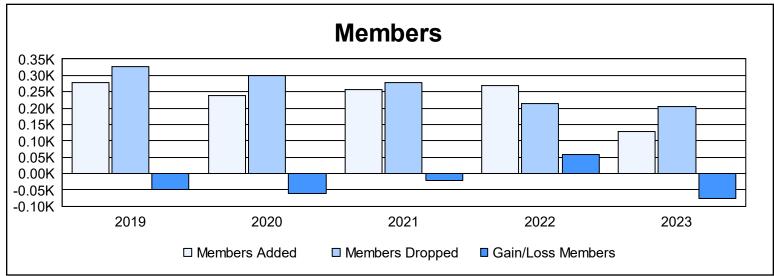

District B 1 As of June 2023 Cumulative

| Year      | New<br>Clubs | Dropped<br>Clubs | Gain/<br>Loss<br>Clubs | New<br>Members | Charter<br>Members | Reinstate<br>Members | Transfer<br>Members | Total<br>Member<br>Added | Total<br>Members<br>Dropped | Gain/<br>Loss<br>Members |
|-----------|--------------|------------------|------------------------|----------------|--------------------|----------------------|---------------------|--------------------------|-----------------------------|--------------------------|
| 2018-2019 | 2            | 1                | 1                      | 193            | 56                 | 22                   | 7                   | 278                      | 328                         | -50                      |
| 2019-2020 | 4            | 4                | 0                      | 77             | 93                 | 56                   | 12                  | 238                      | 298                         | -60                      |
| 2020-2021 | 5            | 3                | 2                      | 107            | 116                | 24                   | 10                  | 257                      | 279                         | -22                      |
| 2021-2022 | 2            | 4                | -2                     | 157            | 82                 | 23                   | 8                   | 270                      | 213                         | 57                       |
| 2022-2023 | 1            | 3                | -2                     | 98             | 23                 | 3                    | 3                   | 127                      | 204                         | -77                      |
| Average   | 3            | 3                | 0                      | 126            | 74                 | 26                   | 8                   | 234                      | 264                         | -30                      |