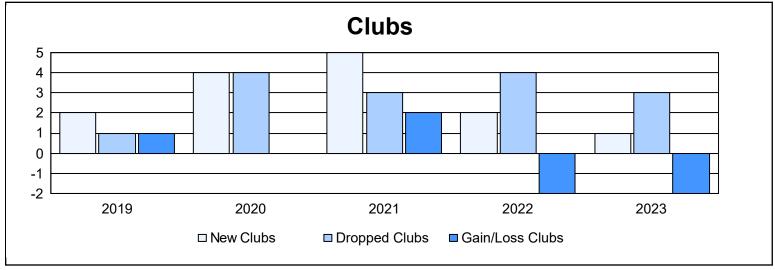

District B 1 As of June 2023 Cumulative

| Year      | New<br>Clubs | Dropped<br>Clubs | Gain/<br>Loss<br>Clubs | New<br>Members | Charter<br>Members | Reinstate<br>Members | Transfer<br>Members | Total<br>Member<br>Added | Total<br>Members<br>Dropped | Gain/<br>Loss<br>Members |
|-----------|--------------|------------------|------------------------|----------------|--------------------|----------------------|---------------------|--------------------------|-----------------------------|--------------------------|
| 2018-2019 | 2            | 1                | 1                      | 193            | 56                 | 22                   | 7                   | 278                      | 328                         | -50                      |
| 2019-2020 | 4            | 4                | 0                      | 77             | 93                 | 56                   | 12                  | 238                      | 298                         | -60                      |
| 2020-2021 | 5            | 3                | 2                      | 107            | 116                | 24                   | 10                  | 257                      | 279                         | -22                      |
| 2021-2022 | 2            | 4                | -2                     | 157            | 82                 | 23                   | 8                   | 270                      | 213                         | 57                       |
| 2022-2023 | 1            | 3                | -2                     | 98             | 23                 | 3                    | 3                   | 127                      | 204                         | -77                      |
| Average   | 3            | 3                | 0                      | 126            | 74                 | 26                   | 8                   | 234                      | 264                         | -30                      |